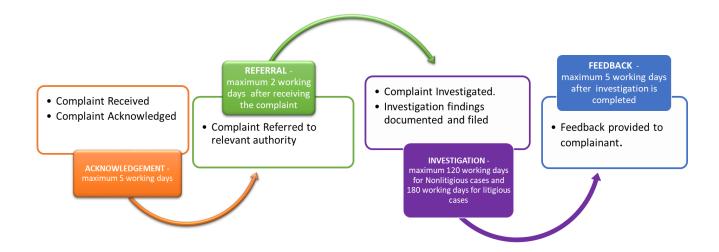

Figure 1. below outlines the high level process steps of the CMS. As depicted by Figure 2 overleaf, the CMS has four (4) administrative levels, which serves as the escalation points; allowing for a tiered review of the investigation findings and an opportunity to arrive at an appropriate redress option in keeping with the complainant's preference, as far as is practicable. The investigation of complaints is facilitated through the network of the Regional Health Authorities, their hospitals, health centres and health departments as well as through the advisory committee, the Medical Review Panel (MRP). The MRP serves as level 4 of the CMS and allows for clinical complaints to be investigated and a determination made by way of independent expert opinion with respect to claims of medical negligence.

Figure 1. Complaint Management System High Level Process Steps

Figure 2. Complaint Management System Complaint Escalation Process

Currently, the Ministry of Health and Wellness receives on average 90 complaints per year and handles on average 200 cases per annum. However, the Ministry anticipates that once the public is aware that there is now 24-hour access to lodge a complaint this could result in an influx of cases far more than the current averages.