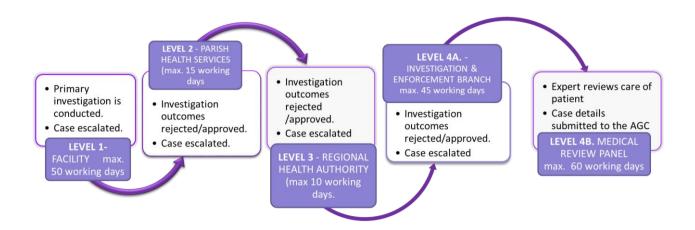

Figure 1. below outlines the high level process steps of the CMS. As depicted by Figure 2 overleaf, the CMS has four (4) administrative levels, which serves as the escalation points; allowing for a tiered review of the investigation findings and an opportunity to arrive at an appropriate redress option in keeping with the complainant's preference, as far as is practicable. The investigation of complaints is facilitated through the network of the Regional Health Authorities, their hospitals, health centres and health departments as well as through the advisory committee, the Medical Review Panel (MRP). The MRP serves as level 4 of the CMS and allows for clinical complaints to be investigated and a determination made by way of independent expert opinion with respect to claims of medical negligence.

Figure 1. Complaint Management System High Level Process Steps

Figure 2. Complaint Management System Complaint Escalation Process

Currently, the Ministry of Health and Wellness receives on average 90 complaints per year and handles on average 200 cases per annum. However, the Ministry anticipates that once the public is aware that there is now 24-hour access to lodge a complaint this could result in an influx of cases far more than the current averages.