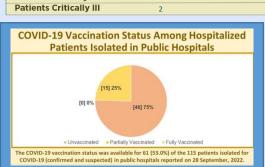

| DEATHS IN COVID-19 POSITIVE IN        | DIVIDU | ALS 24 HRS AND OVERALL |  |  |  |
|---------------------------------------|--------|------------------------|--|--|--|
| Deaths                                | 3      | 3,317                  |  |  |  |
| Coincidental Deaths                   | 1      | 281                    |  |  |  |
| Deaths under investigation            | 0      | 269                    |  |  |  |
| RECOVERIES & ACTIVE CASES             |        |                        |  |  |  |
| Recovered                             | 114    | 99,239                 |  |  |  |
| Active Cases                          |        | 546                    |  |  |  |
| QUARANTINE MANAGEMENT                 |        |                        |  |  |  |
| Number in Facility Quarantine         | 0      |                        |  |  |  |
| Number in Home Quarantine             | 348    |                        |  |  |  |
| TRANSMISSION STATUS OF COVID-19 CASES |        |                        |  |  |  |
| Contact of a Confirmed Case           | 0      | 3,407                  |  |  |  |
| Imported                              | 0      | 5,423                  |  |  |  |
| Local Transmission (Not Epi Linked)   | 0      | 5,816                  |  |  |  |
| Under Investigation                   | 38     | 136,947                |  |  |  |
| Workplace Cluster                     | 0      | 236                    |  |  |  |
| HOSPITAL MANAGEMENT                   |        |                        |  |  |  |
| Number Hospitalized                   | 67     |                        |  |  |  |
| Patients Moderately III               | 22     |                        |  |  |  |
| Patients Severely III                 | 3      |                        |  |  |  |