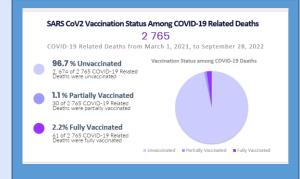

| DEATHS IN COVID-19 POSITIVE IN        | DIVIDU | ALS 24 HRS AND OVERALL |  |  |  |
|---------------------------------------|--------|------------------------|--|--|--|
| Deaths                                | 3      | 3,317                  |  |  |  |
| Coincidental Deaths                   | 1      | 281                    |  |  |  |
| Deaths under investigation            | 0      | 269                    |  |  |  |
| RECOVERIES & ACTIVE CASES             |        |                        |  |  |  |
| Recovered                             | 114    | 99,239                 |  |  |  |
| Active Cases                          |        | 546                    |  |  |  |
| QUARANTINE MANAGEMENT                 |        |                        |  |  |  |
| Number in Facility Quarantine         | 0      |                        |  |  |  |
| Number in Home Quarantine             | 348    |                        |  |  |  |
| TRANSMISSION STATUS OF COVID-19 CASES |        |                        |  |  |  |
| Contact of a Confirmed Case           | 0      | 3,407                  |  |  |  |
| Imported                              | 0      | 5,423                  |  |  |  |
| Local Transmission (Not Epi Linked)   | 0      | 5,816                  |  |  |  |
| Under Investigation                   | 38     | 136,947                |  |  |  |
| Workplace Cluster                     | 0      | 236                    |  |  |  |
| HOSPITAL MANAGEMENT                   |        |                        |  |  |  |
| Number Hospitalized                   | 67     |                        |  |  |  |
| Patients Moderately III               | 22     |                        |  |  |  |
| Patients Severely III                 | 3      |                        |  |  |  |