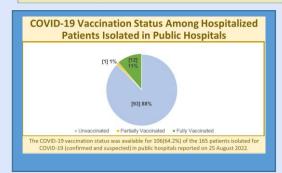

| DEATHS IN COVID-19 POSITIVE IN        | DIVIDU | ALS 24 HRS AND OVERALL |  |  |  |
|---------------------------------------|--------|------------------------|--|--|--|
| Deaths                                | 2      | 3,241                  |  |  |  |
| Coincidental Deaths                   | 0      | 276                    |  |  |  |
| Deaths under investigation            | 0      | 274                    |  |  |  |
| RECOVERIES & ACTIVE CASES             |        |                        |  |  |  |
| Recovered                             | 61     | 96,159                 |  |  |  |
| Active Cases                          |        | 1,315                  |  |  |  |
| QUARANTINE MANAGEMENT                 |        |                        |  |  |  |
| Number in Facility Quarantine         | 0      |                        |  |  |  |
| Number in Home Quarantine             | 558    |                        |  |  |  |
| TRANSMISSION STATUS OF COVID-19 CASES |        |                        |  |  |  |
| Contact of a Confirmed Case           | 0      | 3,396                  |  |  |  |
| Imported                              | 0      | 5,412                  |  |  |  |
| Local Transmission (Not Epi Linked)   | 0      | 5,720                  |  |  |  |
| Under Investigation                   | 109    | 134,463                |  |  |  |
| Workplace Cluster                     | 0      | 236                    |  |  |  |
| HOSPITAL MANAGEMENT                   |        |                        |  |  |  |
| Number Hospitalized                   | 111    |                        |  |  |  |
| Patients Moderately III               | 24     |                        |  |  |  |
| Patients Severely III                 | 5      |                        |  |  |  |
| Patients Critically III               | 4      |                        |  |  |  |