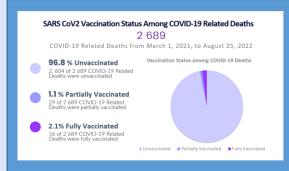

| DEATHS IN COVID-19 POSITIVE IN        | DIVIDU | ALS 24 HRS AND OVERALL |  |  |  |
|---------------------------------------|--------|------------------------|--|--|--|
| Deaths                                | 2      | 3,241                  |  |  |  |
| Coincidental Deaths                   | 0      | 276                    |  |  |  |
| Deaths under investigation            | 0      | 274                    |  |  |  |
| RECOVERIES & ACTIVE CASES             |        |                        |  |  |  |
| Recovered                             | 61     | 96,159                 |  |  |  |
| Active Cases                          |        | 1,315                  |  |  |  |
| QUARANTINE MANAGEMENT                 |        |                        |  |  |  |
| Number in Facility Quarantine         | 0      |                        |  |  |  |
| Number in Home Quarantine             | 558    |                        |  |  |  |
| TRANSMISSION STATUS OF COVID-19 CASES |        |                        |  |  |  |
| Contact of a Confirmed Case           | 0      | 3,396                  |  |  |  |
| Imported                              | 0      | 5,412                  |  |  |  |
| Local Transmission (Not Epi Linked)   | 0      | 5,720                  |  |  |  |
| Under Investigation                   | 109    | 134,463                |  |  |  |
| Workplace Cluster                     | 0      | 236                    |  |  |  |
| HOSPITAL MANAGEMENT                   |        |                        |  |  |  |
| Number Hospitalized                   | 111    |                        |  |  |  |
| Patients Moderately III               | 24     |                        |  |  |  |
| Patients Severely III                 | 5      |                        |  |  |  |
| Patients Critically III               | 4      |                        |  |  |  |