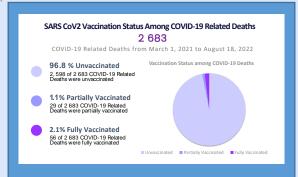

| 558     |         |  |
| TRANSMISSION STATUS OF COVID-1      | 9 CASES | 5       |  |
| Contact of a Confirmed Case         | 0       | 3,396   |  |
| Imported                            | 0       | 5,410   |  |
| Local Transmission (Not Epi Linked) | 0       | 5,719   |  |
| Under Investigation                 | 177     | 133,866 |  |
| Workplace Cluster                   | 0       | 236     |  |
| HOSPITAL MANAGEMENT                 |         |         |  |
| Number Hospitalized                 | 113     |         |  |
| Patients Moderately III             | 20      |         |  |
| Patients Severely III               | 5       |         |  |
| Patients Critically III             | 2       |         |  |
|                                     |         |         |  |



### DEATHS