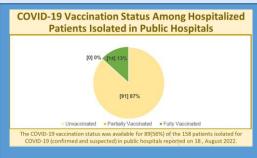

| 558     |         |  |
| TRANSMISSION STATUS OF COVID-1      | 9 CASES | 5       |  |
| Contact of a Confirmed Case         | 0       | 3,396   |  |
| Imported                            | 0       | 5,410   |  |
| Local Transmission (Not Epi Linked) | 0       | 5,719   |  |
| Under Investigation                 | 177     | 133,866 |  |
| Workplace Cluster                   | 0       | 236     |  |
| HOSPITAL MANAGEMENT                 |         |         |  |
| Number Hospitalized                 | 113     |         |  |
| Patients Moderately III             | 20      |         |  |
| Patients Severely III               | 5       |         |  |
| Patients Critically III             | 2       |         |  |
|                                     |         |         |  |



### DEATHS