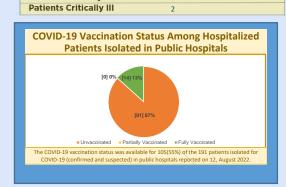

s                        |       | 1,314   |
| QUARANTINE MANAGEMENT               |       |         |
| Number in Facility Quarantine       | 0     |         |
| Number in Home Quarantine           | 532   |         |
| TRANSMISSION STATUS OF COVID-19     | CASES |         |
| Contact of a Confirmed Case         | 0     | 3,394   |
| Imported                            | 5     | 5,409   |
| Local Transmission (Not Epi Linked) | 0     | 5,700   |
| Under Investigation                 | 178   | 133,169 |
| Workplace Cluster                   | 0     | 236     |
| HOSPITAL MANAGEMENT                 |       |         |
| Number Hospitalized                 | 126   |         |
| Patients Moderately III             | 20    |         |
| Patients Severely III               | 6     |         |



DEATHS