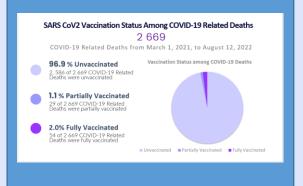

|       | 1,314   |
| QUARANTINE MANAGEMENT               |       |         |
| Number in Facility Quarantine       | 0     |         |
| Number in Home Quarantine           | 532   |         |
| TRANSMISSION STATUS OF COVID-19     | CASES |         |
| Contact of a Confirmed Case         | 0     | 3,394   |
| Imported                            | 5     | 5,409   |
| Local Transmission (Not Epi Linked) | 0     | 5,700   |
| Under Investigation                 | 178   | 133,169 |
| Workplace Cluster                   | 0     | 236     |
| HOSPITAL MANAGEMENT                 |       |         |
| Number Hospitalized                 | 126   |         |
| Patients Moderately III             | 20    |         |
| Patients Severely III               | 6     |         |



DEATHS