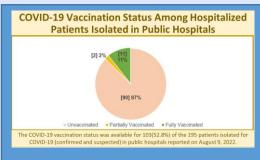

|  |
| TRANSMISSION STATUS OF COVID-1      | 9 CASE | S       |  |  |
| Contact of a Confirmed Case         | 0      | 3,394   |  |  |
| Imported                            | 0      | 5,402   |  |  |
| Local Transmission (Not Epi Linked) | 0      | 5,698   |  |  |
| Under Investigation                 | 86     | 132,700 |  |  |
| Workplace Cluster                   | 0      | 236     |  |  |
| HOSPITAL MANAGEMENT                 |        |         |  |  |
| Number Hospitalized                 | 117    |         |  |  |
| Patients Moderately III             | 20     |         |  |  |
| Patients Severely III               | 5      |         |  |  |
| Patients Critically III             | 5      |         |  |  |
|                                     |        |         |  |  |



### DEATHS