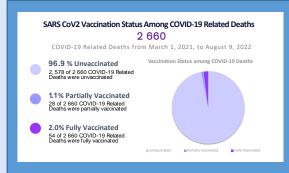

|
| TRANSMISSION STATUS OF COVID-1      | 9 CASE | S       |  |  |
| Contact of a Confirmed Case         | 0      | 3,394   |  |  |
| Imported                            | 0      | 5,402   |  |  |
| Local Transmission (Not Epi Linked) | 0      | 5,698   |  |  |
| Under Investigation                 | 86     | 132,700 |  |  |
| Workplace Cluster                   | 0      | 236     |  |  |
| HOSPITAL MANAGEMENT                 |        |         |  |  |
| Number Hospitalized                 | 117    |         |  |  |
| Patients Moderately III             | 20     |         |  |  |
| Patients Severely III               | 5      |         |  |  |
| Patients Critically III             | 5      |         |  |  |
|                                     |        |         |  |  |



### DEATHS