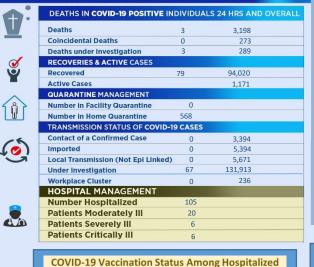

**Patients Isolated in Public Hospitals** 

[94] 81.7%

Unvaccinated Partially Vaccinated Fully Vaccinated

[1] 0.9%

DEATHS

Contact: Public Relations & Communications at 876-633-8174 Like and follow us: www.facebook.com/themohgovjm; https://twitter.com/themohgovjm; https://instagram.com/themohgovjm Visit our website: https://www.moh.govjm/