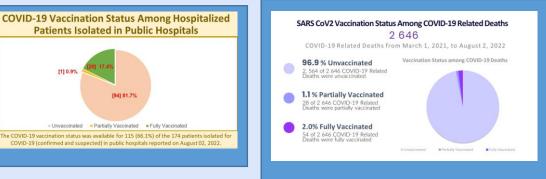

**Patients Isolated in Public Hospitals** 

[94] 81.7%

Unvaccinated Partially Vaccinated Fully Vaccinated

[1] 0.9%

DEATHS

Contact: Public Relations & Communications at 876-633-8174 Like and follow us: www.facebook.com/themohgovjm; https://twitter.com/themohgovjm; https://instagram.com/themohgovjm Visit our website: https://www.moh.govjm/