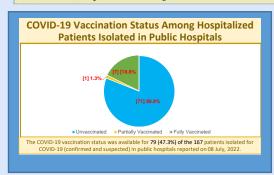

|

DEATHS IN COVID-19 POSITIVE INDIVIDUALS 24 HRS AND OVERALL



|                         |    | 123,230 |
|-------------------------|----|---------|
| Workplace Cluster       | 0  | 236     |
| HOSPITAL MANAGEMENT     |    |         |
| Number Hospitalized     | 99 |         |
| Patients Moderately III | 19 |         |
| Patients Severely III   | 12 |         |
| Patients Critically III | 2  |         |





## June 2022

A 96-year-old female from St. Ani

## September 2021

A 77-year-old female from St.
Catherine (was under Investigation)