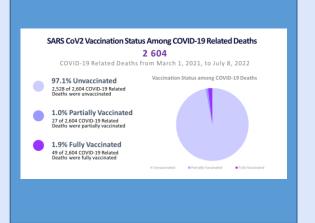

|

DEATHS IN COVID-19 POSITIVE INDIVIDUALS 24 HRS AND OVERALL



|                         |    | 123,230 |
|-------------------------|----|---------|
| Workplace Cluster       | 0  | 236     |
| HOSPITAL MANAGEMENT     |    |         |
| Number Hospitalized     | 99 |         |
| Patients Moderately III | 19 |         |
| Patients Severely III   | 12 |         |
| Patients Critically III | 2  |         |





## June 2022

A 96-year-old female from St. Ani

## September 2021

A 77-year-old female from St.
Catherine (was under Investigation)