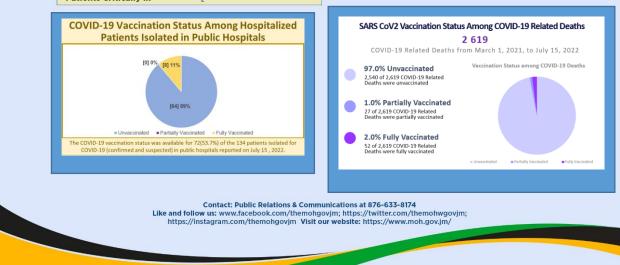

| 144,617   |  |
| NEGATIVES TODAY           | 409     | All negatives<br>are included in<br>PCR tests | 92                                          | 501       |  |
| CUMULATIVE<br>NEGATIVES   | 531,336 |                                               | 463,507                                     | 994,843   |  |
| TOTAL TESTS<br>TODAY      | 507     | 12                                            | 110                                         | 629       |  |
| TOTAL TESTS<br>CUMULATIVE | 655,641 | 10,493                                        | 473,326                                     | 1,139,460 |  |
| POSITIVITY RATE           | 21.2%   |                                               |                                             |           |  |

\*





September 2021