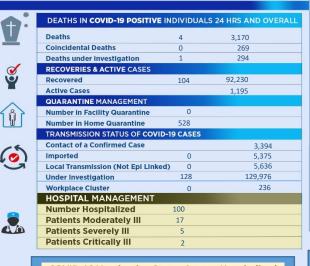

## **COVID-19** UPDATE FOR

OVERALL

144,617

83,424

61,190

3

1 day – 108 years

7.177

4,426

38,427

8,340

3,782

10,684

25.921

6.185

16.698

4.658

4.884

7,833

DEATHS

\*\*\*\*

24 HRS

128

81

47

0

1 year – 91 years

34

0

9

4

NEW CASES