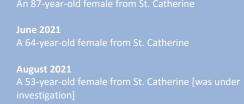

| 144,617   |  |
| NEGATIVES TODAY           | 409     | All negatives<br>are included in<br>PCR tests | 92                                          | 501       |  |
| CUMULATIVE<br>NEGATIVES   | 531,336 |                                               | 463,507                                     | 994,843   |  |
| TOTAL TESTS<br>TODAY      | 507     | 12                                            | 110                                         | 629       |  |
| TOTAL TESTS<br>CUMULATIVE | 655,641 | 10,493                                        | 473,326                                     | 1,139,460 |  |
| POSITIVITY RATE           | 21.2%   |                                               |                                             |           |  |

\*





September 2021