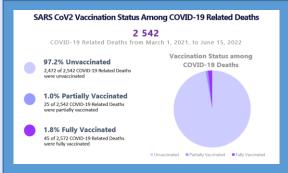

| 164   | 88,364  |  |  |
| Active Cases                          |       | 2,558   |  |  |
| QUARANTINE MANAGEMENT                 |       |         |  |  |
| Number in Facility Quarantine         | 0     |         |  |  |
| Number in Home Quarantine             | 1,021 |         |  |  |
| TRANSMISSION STATUS OF COVID-19 CASES |       |         |  |  |
| Contact of a Confirmed Case           | 0     | 3,380   |  |  |
| Imported                              | 0     | 5,348   |  |  |
| Local Transmission (Not Epi Linked)   | 0     | 5,529   |  |  |
| Under Investigation                   | 152   | 126,533 |  |  |
| Workplace Cluster                     | 0     | 236     |  |  |
| HOSPITAL MANAGEMENT                   |       |         |  |  |

6



Patients Severely III