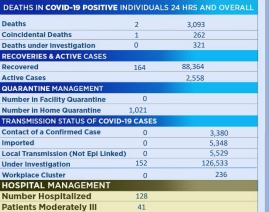

| Deaths                                | 2     | 3,093   |  |  |
|---------------------------------------|-------|---------|--|--|
| Coincidental Deaths                   | 1     | 262     |  |  |
| Deaths under investigation            | 0     | 321     |  |  |
| RECOVERIES & ACTIVE CASES             |       |         |  |  |
| Recovered                             | 164   | 88,364  |  |  |
| Active Cases                          |       | 2,558   |  |  |
| QUARANTINE MANAGEMENT                 |       |         |  |  |
| Number in Facility Quarantine         | 0     |         |  |  |
| Number in Home Quarantine             | 1,021 |         |  |  |
| TRANSMISSION STATUS OF COVID-19 CASES |       |         |  |  |
| Contact of a Confirmed Case           | 0     | 3,380   |  |  |
| Imported                              | 0     | 5,348   |  |  |
| Local Transmission (Not Epi Linked)   | 0     | 5,529   |  |  |
| Under Investigation                   | 152   | 126,533 |  |  |
| Workplace Cluster                     | 0     | 236     |  |  |
| HOSPITAL MANAGEMENT                   |       |         |  |  |