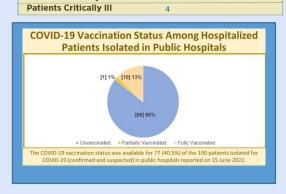

| 164   | 88,364  |  |  |
| Active Cases                          |       | 2,558   |  |  |
| QUARANTINE MANAGEMENT                 |       |         |  |  |
| Number in Facility Quarantine         | 0     |         |  |  |
| Number in Home Quarantine             | 1,021 |         |  |  |
| TRANSMISSION STATUS OF COVID-19 CASES |       |         |  |  |
| Contact of a Confirmed Case           | 0     | 3,380   |  |  |
| Imported                              | 0     | 5,348   |  |  |
| Local Transmission (Not Epi Linked)   | 0     | 5,529   |  |  |
| Under Investigation                   | 152   | 126,533 |  |  |
| Workplace Cluster                     | 0     | 236     |  |  |
| HOSPITAL MANAGEMENT                   |       |         |  |  |

6



Patients Severely III