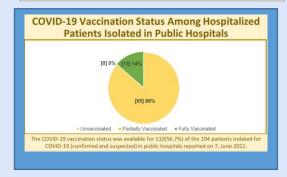

Contact of a Confirmed Case         | 0    | 3,371   |
| Imported                            | 20   | 5,231   |
| Local Transmission (Not Epi Linked) | 0    | 5,503   |
| Under Investigation                 | 233  | 125,115 |
| Workplace Cluster                   | 0    | 236     |
| HOSPITAL MANAGEMENT                 |      |         |
| Number Hospitalized                 | 123  |         |
| Patients Moderately III             | 26   |         |
| Patients Severely III               | 8    |         |
| Patients Critically III             | 3    |         |

DEATHS IN COVID-19 POSITIVE INDIVIDUALS 24 HRS AND OVERALL



## April 2021

An 82-year-old Male from Kingston and St. Andrew

## May 2022

Δ 91-year-old Male from Westmoreland

## June 2022

An 88-year-old Male from Westmoreland