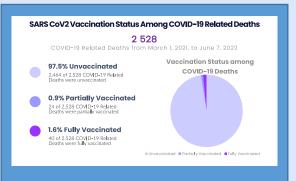

ntact of a Confirmed Case         | 0    | 3,371   |
| Imported                            | 20   | 5,231   |
| Local Transmission (Not Epi Linked) | 0    | 5,503   |
| Under Investigation                 | 233  | 125,115 |
| Workplace Cluster                   | 0    | 236     |
| HOSPITAL MANAGEMENT                 |      |         |
| Number Hospitalized                 | 123  |         |
| Patients Moderately III             | 26   |         |
| Patients Severely III               | 8    |         |
| Patients Critically III             | 3    |         |

DEATHS IN COVID-19 POSITIVE INDIVIDUALS 24 HRS AND OVERALL



## April 2021

An 82-year-old Male from Kingston and St. Andrew

## May 2022

Δ 91-year-old Male from Westmoreland

## June 2022

An 88-year-old Male from Westmoreland