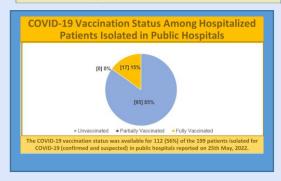

DEATHS IN COVID-19 POSITIVE INDIVIDUALS 24 HRS AND OVERALL

| Workplace Cluster       | U   | 230 |
|-------------------------|-----|-----|
| HOSPITAL MANAGEMENT     |     |     |
| Number Hospitalized     | 117 |     |
| Patients Moderately III | 32  |     |
| Patients Severely III   | 6   |     |
| Patients Critically III | 3   |     |