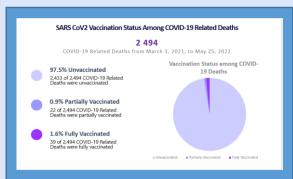

|        |
| Number in Home Quarantine           | 775   |        |
| TRANSMISSION STATUS OF COVID-19     | CASES |        |
| Contact of a Confirmed Case         | 0     | 3,361  |
| Imported                            | 18    | 4,898  |
| Local Transmission (Not Epi Linked) | 0     | 5,351  |
|                                     |       |        |

DEATHS IN COVID-19 POSITIVE INDIVIDUALS 24 HRS AND OVERALL

| Workplace Cluster       | U   | 230 |
|-------------------------|-----|-----|
| HOSPITAL MANAGEMENT     |     |     |
| Number Hospitalized     | 117 |     |
| Patients Moderately III | 32  |     |
| Patients Severely III   | 6   |     |
| Patients Critically III | 3   |     |

183



## DEATHS

## August 2021

A 79-year-old female from St. Thomas [was under investigation]





121,817

236