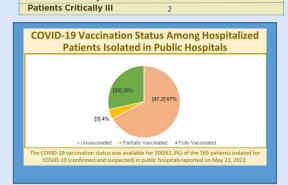

| Deaths                                | 4   | 3,032   |  |  |  |  |
|---------------------------------------|-----|---------|--|--|--|--|
| Coincidental Deaths                   | 0   | 252     |  |  |  |  |
| Deaths under investigation            | 1   | 333     |  |  |  |  |
| RECOVERIES & ACTIVE CASES             |     |         |  |  |  |  |
| Recovered                             | 118 | 86,045  |  |  |  |  |
| Active Cases                          |     | 2,935   |  |  |  |  |
| QUARANTINE MANAGEMENT                 |     |         |  |  |  |  |
| Number in Facility Quarantine         | 0   |         |  |  |  |  |
| Number in Home Quarantine             | 775 |         |  |  |  |  |
| TRANSMISSION STATUS OF COVID-19 CASES |     |         |  |  |  |  |
| Contact of a Confirmed Case           | 0   | 3,360   |  |  |  |  |
| Imported                              | 8   | 4,751   |  |  |  |  |
| Local Transmission (Not Epi Linked)   | 0   | 5,345   |  |  |  |  |
| Under Investigation                   | 355 | 120,968 |  |  |  |  |
| Workplace Cluster                     | 0   | 236     |  |  |  |  |
| HOSPITAL MANAGEMENT                   |     |         |  |  |  |  |
| Number Hospitalized                   | 96  |         |  |  |  |  |
| Patients Moderately III               | 17  |         |  |  |  |  |
| Patients Severely III                 | 0   |         |  |  |  |  |