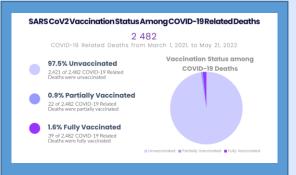

|  |  |  |
| Local Transmission (Not Epi Linked)   | 0   | 5,345   |  |  |  |  |
| Under Investigation                   | 355 | 120,968 |  |  |  |  |
| Workplace Cluster                     | 0   | 236     |  |  |  |  |
| HOSPITAL MANAGEMENT                   |     |         |  |  |  |  |
| Number Hospitalized                   | 96  |         |  |  |  |  |
| Patients Moderately III               | 17  |         |  |  |  |  |
| Patients Severely III                 | 0   |         |  |  |  |  |

DEATHS IN COVID-19 POSITIVE INDIVIDUALS 24 HRS AND OVERALL





## DEATHS

## March 2021

A 74-year-old Female from St. Catherine

## April 2021

A 60-year-old Female from St. Catherine

## May 2021

A 65-year-old Female from St. Catherine

## lune 2021

• A 70-year-old Female from St. Catherine