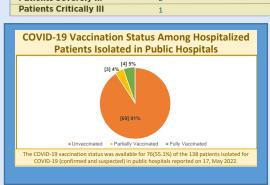

| 17.6%   |                                            |                                             |           |





DEATHS IN COVID-19 POSITIVE INDIVIDUALS 24 HRS AND OVERALL



| Contact of a Confirmed Case         | 0   | 3,359   |
|-------------------------------------|-----|---------|
| Imported                            | 13  | 4,672   |
| Local Transmission (Not Epi Linked) | 0   | 5,333   |
| Under Investigation                 | 134 | 119,650 |
| Workplace Cluster                   | 0   | 236     |
| HOSPITAL MANAGEMENT                 |     |         |
| Number Hospitalized                 | 79  |         |
| Patients Moderately III             | 15  |         |
| Patients Severely III               | 2   |         |
|                                     |     |         |





### DEATHS