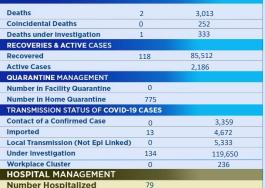

DEATHS IN COVID-19 POSITIVE INDIVIDUALS 24 HRS AND OVERALL

| Contact of a Confirmed Case         | 0   | 3,359   |
|-------------------------------------|-----|---------|
| Imported                            | 13  | 4,672   |
| Local Transmission (Not Epi Linked) | 0   | 5,333   |
| Under Investigation                 | 134 | 119,650 |
| Workplace Cluster                   | 0   | 236     |
| HOSPITAL MANAGEMENT                 |     |         |
| Number Hospitalized                 | 79  |         |
| Patients Moderately III             | 15  |         |
| Patients Severely III               | 2   |         |
|                                     |     |         |