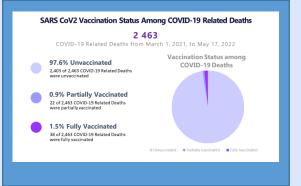

|                                             |           |





DEATHS IN COVID-19 POSITIVE INDIVIDUALS 24 HRS AND OVERALL



| Contact of a Confirmed Case         | 0   | 3,359   |
|-------------------------------------|-----|---------|
| Imported                            | 13  | 4,672   |
| Local Transmission (Not Epi Linked) | 0   | 5,333   |
| Under Investigation                 | 134 | 119,650 |
| Workplace Cluster                   | 0   | 236     |
| HOSPITAL MANAGEMENT                 |     |         |
| Number Hospitalized                 | 79  |         |
| Patients Moderately III             | 15  |         |
| Patients Severely III               | 2   |         |
|                                     |     |         |





### DEATHS