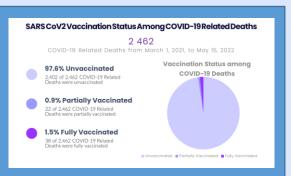

| 0     |         |
| Number in Home Quarantine           | 563   |         |
| TRANSMISSION STATUS OF COVID-19     | CASES |         |
| Contact of a Confirmed Case         | 0     | 3,359   |
| Imported                            | 19    | 4,631   |
| Local Transmission (Not Epi Linked) | 0     | 5,333   |
| Under Investigation                 | 317   | 119,350 |
| Workplace Cluster                   | 0     | 236     |
| HOSPITAL MANAGEMENT                 |       |         |
| Number Hospitalized                 | 67    |         |
| Patients Moderately III             | 10    |         |
| Patients Severely III               | 1     |         |
| Datients Critically III             | - 1   |         |

DEATHS IN COVID-19 POSITIVE INDIVIDUALS 24 HRS AND OVERALL

251

# DEATHS