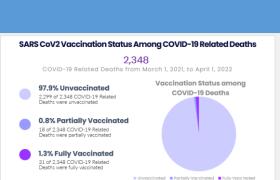

| Щ.       |    | An 81-y    |  |
|----------|----|------------|--|
| <b>H</b> | Ma | y to Octol |  |

COVID-19 Vaccination Status Among Hospitalized Patients Isolated in Public Hospitals

Contact: Public Relations & Communications at 876-633-8174 Like and follow us: www.facebook.com/themohgovjm; https://twitter.com/themohgovjm; https://instagram.com/themohgovjm Visit our website: https://www.moh.govjm/