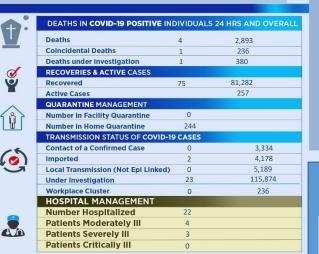

## COVID-19 UPDATE FOR

4,068

34,270

7,739

3,455

9,443

23,402

5.621

13.792

4,251

5,198

4.446

6,751