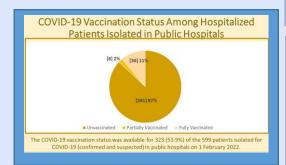

rantine    | 0            |         |
| Number in Home Quarantine        | 20,926       |         |
| TRANSMISSION STATUS OF COV       | ID-19 CASES  |         |
| Contact of a Confirmed Case      | 0            | 3,267   |
| Imported                         | 4            | 3,878   |
| Local Transmission (Not Epi Link | <b>ed)</b> 0 | 4,819   |
| Under Investigation              | 157          | 112,767 |
| Workplace Cluster                | 0            | 236     |
| HOSPITAL MANAGEMENT              |              |         |
| Number Hospitalized              | 478          |         |
| Patients Moderately III          | 95           |         |
| Patients Severely III            | 55           |         |
| Patients Critically III          | 20           |         |



## **DEATHS**