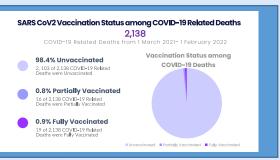

ntine    | 0            |         |
| Number in Home Quarantine        | 20,926       |         |
| TRANSMISSION STATUS OF COV       | ID-19 CASES  |         |
| Contact of a Confirmed Case      | 0            | 3,267   |
| Imported                         | 4            | 3,878   |
| Local Transmission (Not Epi Link | <b>ed)</b> 0 | 4,819   |
| Under Investigation              | 157          | 112,767 |
| Workplace Cluster                | 0            | 236     |
| HOSPITAL MANAGEMENT              |              |         |
| Number Hospitalized              | 478          |         |
| Patients Moderately III          | 95           |         |
| Patients Severely III            | 55           |         |
| Patients Critically III          | 20           |         |



## **DEATHS**